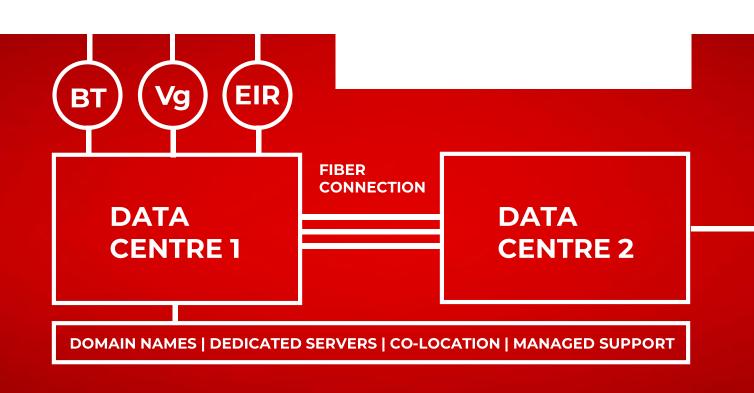

### **ABOUT US**

23 YEARS EXPERIENCE We are an Irish owned company who run 2 data centre's here in Dublin. We have 23 years experience in providing tailor-made solutions to meet the highest demands of our clients. Our efficient, fully secure and flexible infrastructure features some of the most advanced Data Centre capabilities in the industry.

#### WHAT WE DO

We offer a wide range of custom solutions to suit each and every client and they are all fully scalable.

No data Centre in Ireland can match our professional personal service or value for money.