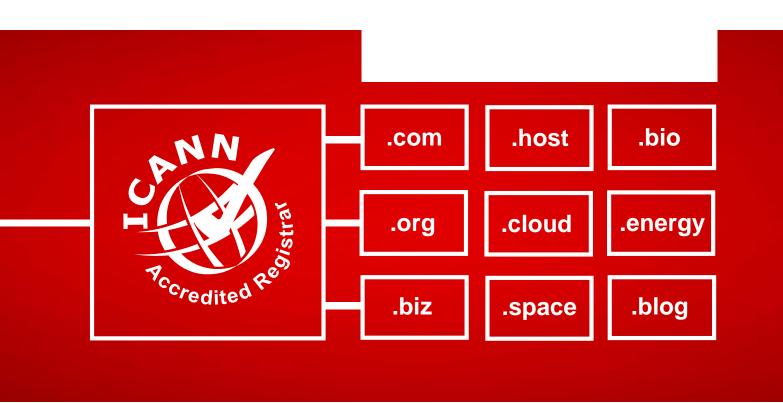

### ICANN ACCREDITATION

HUNDREDS OF DOMAIN EXTENSIONS AVAILABLE We are delighted to announce that we are now an ICANN accredited domain registrar, becoming only the 4th accredited registrar in Ireland.

The company has received this accreditation after demonstrating that it meets all the technical, operational and financial criteria necessary to qualify as a domain registrar.

This will also help give extra assurance to prospective partners that we have the necessary expertise to service their domain requirements no matter what it is.

The ICANN accreditation will allow us to deal with Global Top Level Domain(gTLD) registries to ensure we can provide our customers with the best possible value and options that are available.